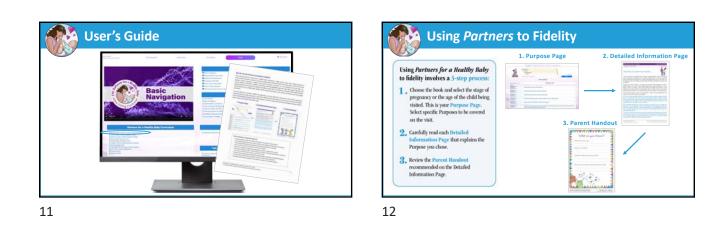

9

# Programs and Models Using Partners



- Early Head Start (EHS)
- New Parent Support ProgramHealthy Start
- Healthy Families America
- Parents as Teachers
- Non-profit community
- programs
- Faith-based organizations

 How Partners Helps Home Visitors Achieve Positive Program Outcomes
Helps Home Visitors address program goals while responding to family needs.
Supports Home Visitor's ability to systematically plan key topics at critical time.
Provide home visitors a comprehensive, research-based curriculum.



10







































3. Index

25



|     | *** Corricolum Seavenger Hunt ***                                            |             |                       |                                |                                                                             |  |              |  |  |
|-----|------------------------------------------------------------------------------|-------------|-----------------------|--------------------------------|-----------------------------------------------------------------------------|--|--------------|--|--|
| f   | -                                                                            | - Co        |                       | Seaveng                        | r thend **