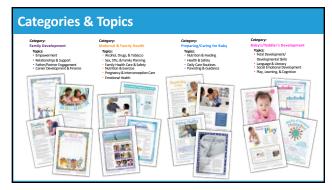

## Maternal & Family Health

### Topics:

- Alcohol, Drugs, & Tobacco
- Sex, STIs, & Family Planning
- Family Health Care & Safety
- Nutrition & Exercise
- Pregnancy & Interconception Care
- Emotional Health

50

51

49

62

63

68