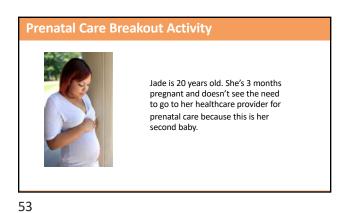

39

Jade just found out that she is pregnant with her second child. She is in her first trimester. She tells you she doesn't have anyone to talk to about her fears and feelings about having another baby. Jade's husband Tony is also thinking about becoming a Dad again and wonders how he can support pregnant Jade, 20-month-old Alex, and work his full-time job. He is anxious about how much money it will cost to have two in diapers.