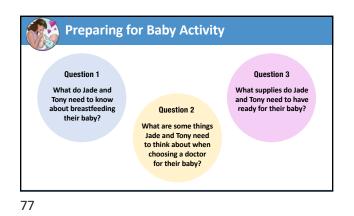

39

Jade just found out that she is pregnant with her second child. She is in her first trimester. She tells you she doesn't have anyone to talk to about her fears and feelings about having another baby. Jade's husband Tony is also thinking about becoming a Dad again and wonders how he can support pregnant Jade, 20-month-old Alex, and work his full-time job. He is anxious about how much money it will cost to have two in diapers.

## Jade, Tony, & Alex – 3<sup>rd</sup> Trimester

Jade is now 8 months pregnant with her second baby. She has been struggling with gestational diabetes. Jade really wants to have a doula with her during labor and delivery, but her husband Tony is not sure what his role will be if a doula is there.

She and Tony are really concerned about 25-month-old Alex's reactions to the new baby especially since he has started having frequent tantrums. At your last visit Jade said the baby was kicking and keeping her awake at night and she was feeling unprepared for the upcoming birth. Tony is planning to be at this visit so he can discuss his concerns.