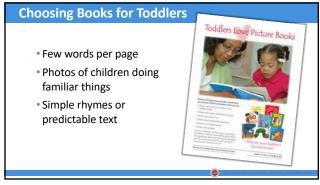

## Supporting Infant & Toddler Development During Virtual Home Visits *Partners for a Healthy Baby* Home Visiting Curriculum

When families share books with their children, they model how to develop literacy skills and give the message that learning to read and write is important.