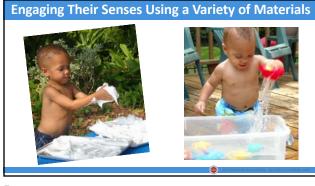

6

© 2020 Florida State University Center for Prevention & Early Intervention Policy www.cpeip.fsu.edu

## Supporting Infant & Toddler Development During Virtual Home Visits *Partners for a Healthy Baby* Home Visiting Curriculum





8



9







## Supporting Infant & Toddler Development During Virtual Home Visits *Partners for a Healthy Baby* Home Visiting Curriculum





13



15



16



## **Poll Question**

If you're using the digital curriculum, are you texting handouts to your families?







21







23



## Supporting Infant & Toddler Development During Virtual Home Visits *Partners for a Healthy Baby* Home Visiting Curriculum



When families share books with their children, they model how to develop literacy skills and give the message that learning to read and write