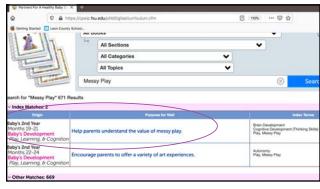

## **Poll Question**

If you're using the digital curriculum, are you texting handouts to your families?

21

23