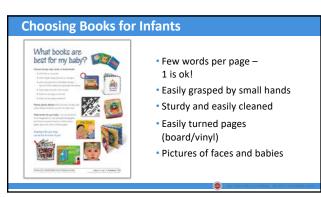

## Supporting Infant & Toddler Development During Virtual Home Visits *Partners for a Healthy Baby* Home Visiting Curriculum

When families share books with their children, they model how to develop literacy skills and give the message that learning to read and write is important.