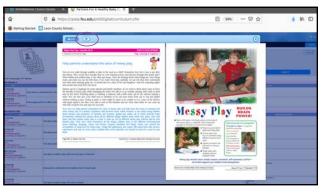

## **Poll Question**

If you're using the digital curriculum, are you texting handouts to your families?

21

23