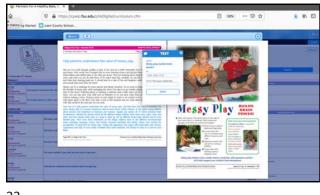

## **Poll Question**

If you're using the digital curriculum, are you texting handouts to your families?

21

23