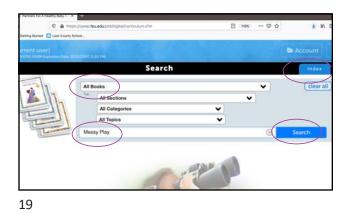

## **Poll Question**

If you're using the digital curriculum, are you texting handouts to your families?

21

23